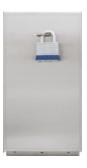

**NOTE:** Customer is to provide a security lock of their choosing to lock the panel in the closed position when the system is not in use. When in the open position, the padlock can be secured to the "L" bracket.

1-1/2"

Interior Depth:

Dimensions (HxWxD): Closed-

Open-

SBX-LSE Closed

SBX-LSE open w/camera

Aiphone Communication Systems 1700 130th Ave. N.E. Bellevue, WA 98005 (425) 455-0510 FAX (425) 455-0071

Toll Free Technical Support: 1-800-692-0200 E-mail tech@aiphone.com